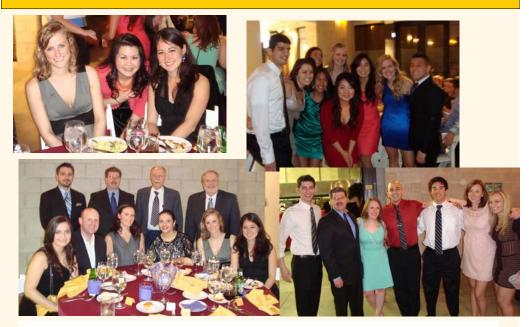

### Phi Delta Chi Formal - April 19th 2013

The Phi Delta Chi Formal was a great success and the Alumni Chapter was well represented at this year's event. The formal was held at the Ignite Glass Studios on Armour Street in Chicago. <a href="http://igniteglass.com/events/">http://igniteglass.com/events/</a>