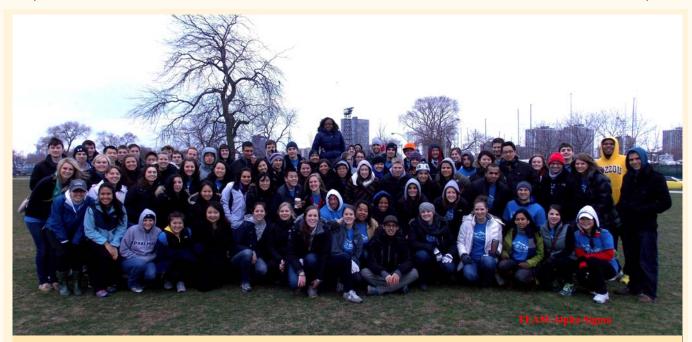

#### 5K St. Jude Run/Walk

The first PDC 5K Run/Walk was a great success. After subtracting out all of the expenses for the race the Collegiate Chapter was able to donate \$5102.60 to St. Jude Hospital. The cold and rain couldn't keep 260 people from signing up and participating in the event. Congratulations to all that participated and worked hard to make this first annual charitable event successful.

In total the Alpha Sigma chapter has donated \$9489.30 to St. Jude this school year!